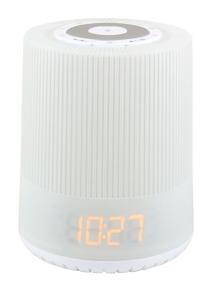

## soundmaster® - UR230WE

## FM-PLL Clock radio with colorful LED night light, sunrise simulation

## **Technical Features:**

- FM-PLL radio
- 10 preset stations
- LED Night-/mood light
- · Various colours can be selected, brightness can be adjusted, can also be used as a white LED reading lamp
- LED display with 3-step dimmer
- · Dual alarm with weekend function
- · Wake-up by radio, nature sounds or buzzer and with sunrise simulation on demand
- · 6 different nature sounds
- · Sleep/snooze timer
- Back-up battery 1 x CR2032 (battery not incl.)
- AC/DC adaptor 5 V/1 A incl.