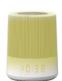

## FM-PLL Clock radio with colorful LED night light, sunrise simulation

## **Technical Features:**

- FM-PLL radio
- 10 preset stations
- LED Night-/mood light
- · Various colours can be selected, brightness can be adjusted, can also be used as a white LED reading lamp
- LED display with 3-step dimmer
- · Dual alarm with weekend function
- · Wake-up by radio, nature sounds or buzzer and with sunrise simulation on demand
- · 6 different nature sounds
- · Sleep/snooze timer
- Back-up battery 1 x CR2032 (battery not incl.)
- AC/DC adaptor 5 V/1 A incl.