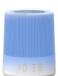

## FM-PLL Clock radio with colorful LED night light, sunrise simulation

## **Technical Features:**

- FM-PLL radio
- 10 preset stations
- LED Night-/mood light
- · Various colours can be selected, brightness can be adjusted, can also be used as a white LED reading lamp
- LED display with 3-step dimmer
- · Dual alarm with weekend function
- · Wake-up by radio, nature sounds or buzzer and with sunrise simulation on demand
- · 6 different nature sounds
- · Sleep/snooze timer
- Back-up battery 1 x CR2032 (battery not incl.)
- AC/DC adaptor 5 V/1 A incl.