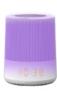

## FM-PLL Clock radio with colorful LED night light, sunrise simulation

## **Technical Features:**

- FM-PLL radio
- 10 preset stations
- LED Night-/mood light
- · Various colours can be selected, brightness can be adjusted, can also be used as a white LED reading lamp
- LED display with 3-step dimmer
- · Dual alarm with weekend function
- · Wake-up by radio, nature sounds or buzzer and with sunrise simulation on demand
- · 6 different nature sounds
- · Sleep/snooze timer
- Back-up battery 1 x CR2032 (battery not incl.)
- AC/DC adaptor 5 V/1 A incl.