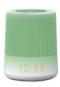

## FM-PLL Clock radio with colorful LED night light, sunrise simulation

## **Technical Features:**

- FM-PLL radio
- 10 preset stations
- LED Night-/mood light
- · Various colours can be selected, brightness can be adjusted, can also be used as a white LED reading lamp
- LED display with 3-step dimmer
- · Dual alarm with weekend function
- · Wake-up by radio, nature sounds or buzzer and with sunrise simulation on demand
- · 6 different nature sounds
- · Sleep/snooze timer
- Back-up battery 1 x CR2032 (battery not incl.)
- AC/DC adaptor 5 V/1 A incl.