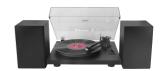

## soundmaster® - PL711SW

## Turntable with Bluetooth®, PC encoding, 2-way bass reflex speakers

## **Technical Features:**

- ATTENTION: EliteLine product, sales only through authorized retailers
- Turntable 33/45 RPM
- · Magnet cartridge system
- Metal platter
- Bluetooth® reception
- 2-way bass reflex speakers
- Output power 2 x 18 W RMS
- Built in switchable PHONO/LINE OUT pre-amplifier
- USB jack for PC record
- Anti-skating
- Adjustable tonearm weight
- AC/DC adaptor (15 V/2,4 A), single adaptor, turntable mat, dust cover incl.