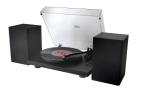

## soundmaster® - PL711SW

## Turntable with Bluetooth®, PC encoding, 2-way bass reflex speakers

## **Technical Features:**

- ATTENTION: EliteLine product, sales only through authorized retailers
- Turntable 33/45 RPM
- · Magnet cartridge system
- Metal platter
- Bluetooth® reception
- 2-way bass reflex speakers
- Output power 2 x 18 W RMS
- Built in switchable PHONO/LINE OUT pre-amplifier
- USB jack for PC record
- Anti-skating
- Adjustable tonearm weight
- AC/DC adaptor (15 V/2,4 A), single adaptor, turntable mat, dust cover incl.