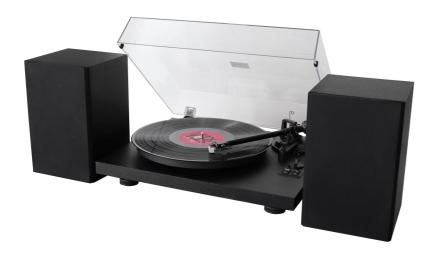

## soundmaster® - PL711SW

## Turntable with Bluetooth®, PC encoding, 2-way bass reflex speakers

## **Technical Features:**

- ATTENTION: EliteLine product, sales only through authorized retailers
- Turntable 33/45 RPM
- · Magnet cartridge system
- Metal platter
- Bluetooth® reception
- 2-way bass reflex speakers
- Output power 2 x 18 W RMS
- Built in switchable PHONO/LINE OUT pre-amplifier
- USB jack for PC record
- Anti-skating
- Adjustable tonearm weight
- AC/DC adaptor (15 V/2,4 A), single adaptor, turntable mat, dust cover incl.