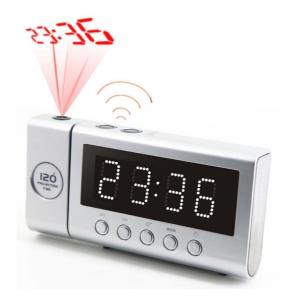

## soundmaster® - FUR6100SI

## Jumbo LED radio-controlled clock radio with projection

## **Technical Features:**

- Fully automatic time/date setting by DCF-77 signal
- FM-PLL radio
- 120° swiveable/180° rotatable switchable time projection
- · 10 preset stations
- LED display with 3-step dimmer
- Dual alarm with weekend function
- · Display with automatic switch-off / reactivation by IR sensor
- Sleep/snooze timer
- Infrared sensor for contactless switching of the display & activation of the sleep/ snooze function
- Back-up battery 1 x CR2032 (battery not incl.)
- Mains operation AC 230 V ~ 50 Hz