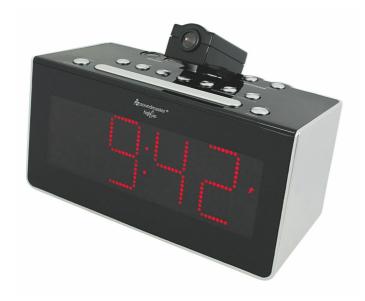

## soundmaster® - FUR6005

## Jumbo LED radio-controlled clock radio with projection

- Fully automatic time/date setting by DCF-77 signal
- · FM-PLL radio
- Swiveable/180° rotatable switchable time projection
- · 10 preset stations
- · LED display with 3-step dimmer
- Dual alarm with weekend function
- 1.8" display height
- Display with automatic switch-off / reactivation by IR sensor (approx. 30% lower power consumption)
- Infrared sensor for contactless switching of the display & activation of the sleep/ snooze function
- Back-up battery 1 x CR2032 (battery not incl.)
- Mains operation AC 230 V ~ 50 Hz