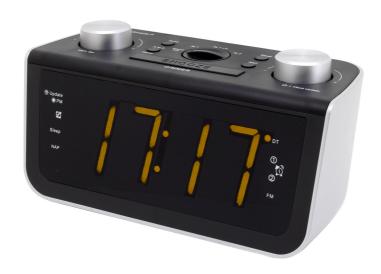

## soundmaster® - FUR5005

FM PLL-clock radio with large display/operating buttons & automatic time setting

## **Technical Features:**

- FM-PLL radio
- Fully automatic time setting by RDS
- 1,8" LED with 3-step dimmer
- Extra large buttons for easy operation
- Radio fine tuning via rotary control
- 20 preset stations
- · Dual alarm with weekend function
- · Sleep/snooze timer
- · Wake-up by radio/buzzer
- Automatic brightness dimmer can be switched on between 11-06 PM
- Back-up battery 1 x CR2032 (battery not incl.)
- AC/DC adaptor 7 V/1,6 A incl.